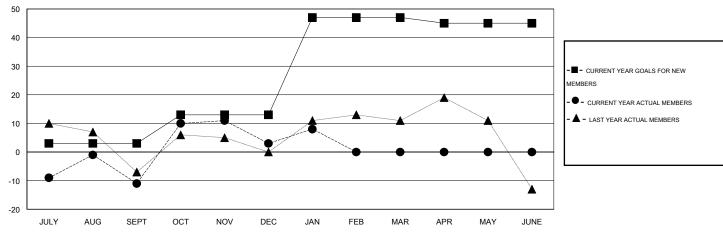

#### GOALS AND ACTUAL MEMBERS CUMULATIVE

| DROPPED CLUBS: 0  DROPPED MEMBERS |    | 29 CLUBS OF 67 ADDED 1 OR MORE<br>NEW MEMBERS | GENDER DISTRIBUTION           MALE         1,241 (78.30°)           FEMALE         344 (21.70%) | -   |
|-----------------------------------|----|-----------------------------------------------|-------------------------------------------------------------------------------------------------|-----|
| DECEASED                          | 7  | CLICK HERE FOR HEALTH                         | FAMILY UNIT MEMBERS                                                                             | 258 |
| CLUB CANCELLED                    | 0  | ASSESSMENT DATA                               | FAMILY UNIT MEMBERS                                                                             | 128 |
| OTHER                             | 73 |                                               | HEAD OF HOUSEHOLD                                                                               |     |
| TOTAL                             | 80 |                                               | NON-HEAD OF HOUSEHOLD                                                                           | 130 |